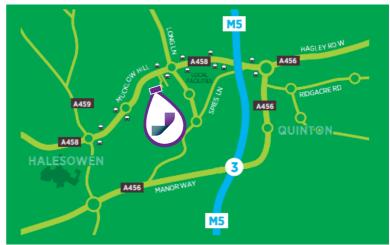

# Map of Halesowen

## Location

Close to Junction 3 of the M5 with excellent views over Leasowes Park and the Clent Hills, our office is located on Mucklow Office Park, one mile from Halesowen town centre.

To access Mucklow Office Park by car, turn off Mucklow Hill onto Hollies Drive. Take the first right and go over the speed bumps, then keep left and follow the road round to West Point.