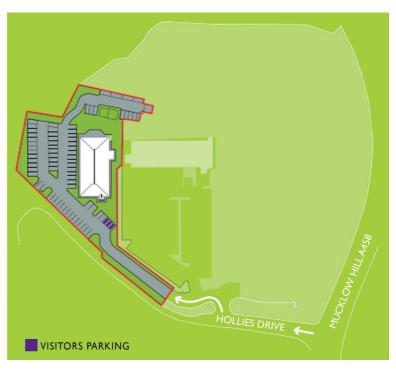

#### Parking information

Designated parking for visitors is directly to the right of the main entrance as below:

## Location

Close to Junction 3 of the M5 with excellent views over Leasowes Park and the Clent Hills, our office is located on Mucklow Office Park, one mile from Halesowen town centre.

To access Mucklow Office Park by car, turn off Mucklow Hill onto Hollies Drive. Take the first right and go over the speed bumps, then keep left and follow the road round to West Point.